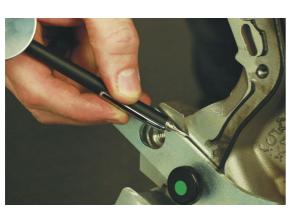

## **Telescopic Mirror/Pickup Tool & Scriber**

3 in 1, telescopic mirror, magnetic pick up tool & scriber. The long-reach tool extends to 680mm, ideal for hard to reach areas, and folds up to a compact 150mm for convenient pocket storage. The mirror is a useful 40mm in diameter and can be rotated through 360° making it easy to adjust to the best viewing angle. The mirror unscrews to reveal a magnetic pick-up tool, which has plenty of holding capacity at 454g (1lb), ideal for reaching dropped screws from restricted access areas. The other end of the tool has a scriber for precise marking, with an end cap to protect the point and the user. A useful 3 in 1 tool, ideal for a multitude of uses round the workshop.

## **Additional Information**

- 3 in 1 inspection tool; telescopic mirror, magnetic pick up tool & scriber.
- · Magnetic pick up tool has a lifting capacity up to 1lb/450g (testing on clean, paint free flat surface).
- 40mm diameter inspection mirror can be adjusted 360 degrees.
- Telescopic, extends from 150mm to 680mm.
- · To use the magnet remove the mirror; to use the scriber remove the end cap.