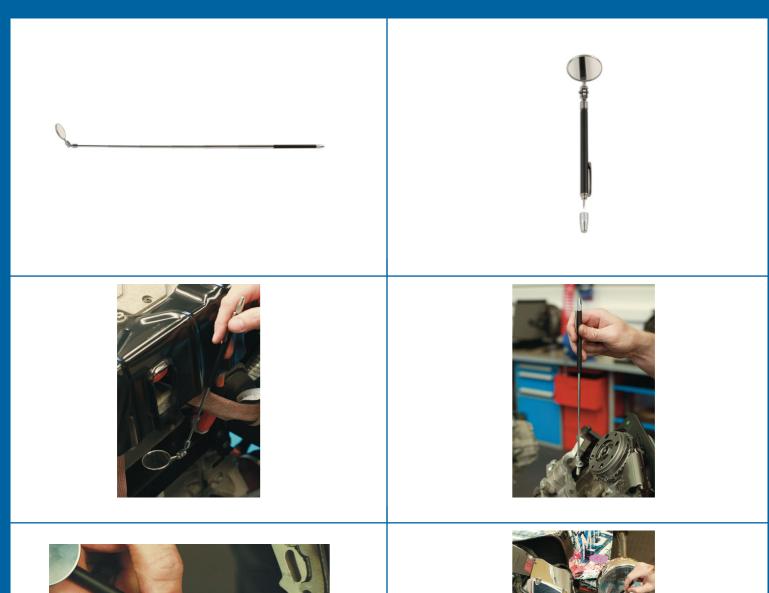

## **Telescopic Mirror/Pickup Tool & Scriber**

3 in 1, telescopic mirror, magnetic pick up tool & scriber. The long-reach tool extends to 680mm, ideal for hard to reach areas, and folds up to a compact 150mm for convenient pocket storage. The mirror is a useful 40mm in diameter and can be rotated through 360° making it easy to adjust to the best viewing angle. The mirror unscrews to reveal a magnetic pick-up tool, which has plenty of holding capacity at 454g (1lb), ideal for reaching dropped screws from restricted access areas. The other end of the tool has a scriber for precise marking, with an end cap to protect the point and the user. A useful 3 in 1 tool, ideal for a multitude of uses round the workshop.

## **Additional Information**

- 3 in 1 inspection tool; telescopic mirror, magnetic pick up tool & scriber.
- · Magnetic pick up tool has a lifting capacity up to 1lb/450g (testing on clean, paint free flat surface).
- 40mm diameter inspection mirror can be adjusted 360 degrees.
- Telescopic, extends from 150mm to 680mm.
- · To use the magnet remove the mirror; to use the scriber remove the end cap.