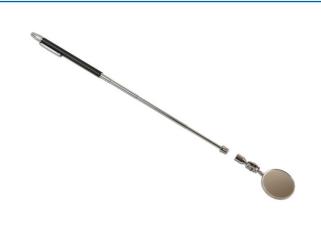

## **Telescopic Mirror/Pickup Tool & Scriber**

3 in 1, telescopic mirror, magnetic pick up tool & scriber. The long-reach tool extends to 680mm, ideal for hard to reach areas, and folds up to a compact 150mm for convenient pocket storage. The mirror is a useful 40mm in diameter and can be rotated through 360° making it easy to adjust to the best viewing angle. The mirror unscrews to reveal a magnetic pick-up tool, which has plenty of holding capacity at 454g (1lb), ideal for reaching dropped screws from restricted access areas. The other end of the tool has a scriber for precise marking, with an end cap to protect the point and the user. A useful 3 in 1 tool, ideal for a multitude of uses round the workshop.

## **Additional Information**

- 3 in 1 inspection tool; telescopic mirror, magnetic pick up tool & scriber.
- · Magnetic pick up tool has a lifting capacity up to 1lb/450g (testing on clean, paint free flat surface).
- 40mm diameter inspection mirror can be adjusted 360 degrees.
- Telescopic, extends from 150mm to 680mm.
- · To use the magnet remove the mirror; to use the scriber remove the end cap.