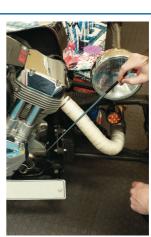

## **Telescopic Mirror/Pickup Tool & Scriber**

3 in 1, telescopic mirror, magnetic pick up tool & scriber. The long-reach tool extends to 680mm, ideal for hard to reach areas, and folds up to a compact 150mm for convenient pocket storage. The mirror is a useful 40mm in diameter and can be rotated through 360° making it easy to adjust to the best viewing angle. The mirror unscrews to reveal a magnetic pick-up tool, which has plenty of holding capacity at 454g (1lb), ideal for reaching dropped screws from restricted access areas. The other end of the tool has a scriber for precise marking, with an end cap to protect the point and the user. A useful 3 in 1 tool, ideal for a multitude of uses round the workshop.

## **Additional Information**

- 3 in 1 inspection tool; telescopic mirror, magnetic pick up tool & scriber.
- · Magnetic pick up tool has a lifting capacity up to 1lb/450g (testing on clean, paint free flat surface).
- 40mm diameter inspection mirror can be adjusted 360 degrees.
- Telescopic, extends from 150mm to 680mm.
- · To use the magnet remove the mirror; to use the scriber remove the end cap.